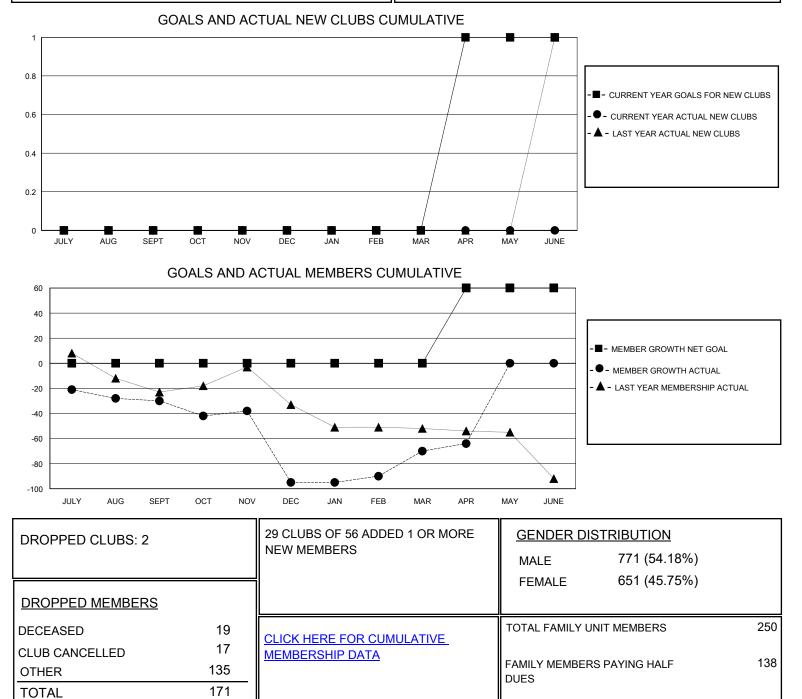

## MONTHLY MEMBERSHIP PROGRESS REPORT

District 50

Results as of: 4/30/2024

| GMT:                  |               |           |               |                       |                        |                         | GMT CA                                             |
|-----------------------|---------------|-----------|---------------|-----------------------|------------------------|-------------------------|----------------------------------------------------|
| Clubs                 |               |           |               | Members               |                        |                         |                                                    |
| RESULTS FOR 2023-2024 |               |           |               | RESULTS FOR 2023-2024 |                        |                         |                                                    |
| QUARTER               | NEW CLUB GOAL | NEW CLUBS | DROPPED CLUBS | QUARTER MEME          | BER GROWTH NET<br>GOAL | MEMBER GROWTH<br>ACTUAL | DROPPED<br>MEMBERS ACTUAL<br>(including transfers) |
| JULY/AUG/SEPT         | 0             | 0         | 0             | JULY/AUG/SEPT         | 0                      | 45                      | 63                                                 |
| OCT/NOV/DEC           | 0             | 0         | 1             | OCT/NOV/DEC           | 0                      | 22                      | 86                                                 |
| JAN/FEB/MAR           | 0             | 0         | 0             | JAN/FEB/MAR           | 0                      | 46                      | 16                                                 |
| APR/MAY/JUNE          | 1             | 0         | 1             | APR/MAY/JUNE          | 60                     | 13                      | 6                                                  |